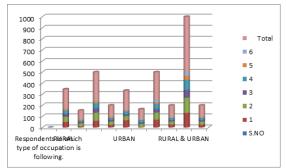

| Respondents in which type of occupation is<br>following <u>.</u> | RURAL UR                                                                                                 |                                                                                                                                                                               | URBA                                                                                                                                                                                                                                                                                                                                                                                                        | AN                                                                                                                                                                                                                                                                                                                                                                                                                                                  |                                                                                                                                                                                                                                                                                                                                                                                                                                                                                                                                                                                                               | RURAL & URBAN                                                                                                                                                                                                                                                                                                                                                                                                                                                                                                                                                                                                                                     |                                                                                                                                                                                                                                                                                                                                                                                                                                                                                                                                                                                                                                                                                                                                                                                                                                  |                                                                                                                                                                                                                                                                                                                                                                                                                                                                                                                                                                                                                                                                                                                                                                                                                                                         |                                                                                                                                                                                                                                                                                                                                                                                                                                                                                                                                                                                                                                                                                                                                                                                                                                                                                                                                                             |                                                                                                                                                                                                                                                                                                                                                                                                                                                                                                                                                                                                                                                                                                                                                                                                                                                                                                                                                                                                                                                                                                                                                                        |
|------------------------------------------------------------------|----------------------------------------------------------------------------------------------------------|-------------------------------------------------------------------------------------------------------------------------------------------------------------------------------|-------------------------------------------------------------------------------------------------------------------------------------------------------------------------------------------------------------------------------------------------------------------------------------------------------------------------------------------------------------------------------------------------------------|-----------------------------------------------------------------------------------------------------------------------------------------------------------------------------------------------------------------------------------------------------------------------------------------------------------------------------------------------------------------------------------------------------------------------------------------------------|---------------------------------------------------------------------------------------------------------------------------------------------------------------------------------------------------------------------------------------------------------------------------------------------------------------------------------------------------------------------------------------------------------------------------------------------------------------------------------------------------------------------------------------------------------------------------------------------------------------|---------------------------------------------------------------------------------------------------------------------------------------------------------------------------------------------------------------------------------------------------------------------------------------------------------------------------------------------------------------------------------------------------------------------------------------------------------------------------------------------------------------------------------------------------------------------------------------------------------------------------------------------------|----------------------------------------------------------------------------------------------------------------------------------------------------------------------------------------------------------------------------------------------------------------------------------------------------------------------------------------------------------------------------------------------------------------------------------------------------------------------------------------------------------------------------------------------------------------------------------------------------------------------------------------------------------------------------------------------------------------------------------------------------------------------------------------------------------------------------------|---------------------------------------------------------------------------------------------------------------------------------------------------------------------------------------------------------------------------------------------------------------------------------------------------------------------------------------------------------------------------------------------------------------------------------------------------------------------------------------------------------------------------------------------------------------------------------------------------------------------------------------------------------------------------------------------------------------------------------------------------------------------------------------------------------------------------------------------------------|-------------------------------------------------------------------------------------------------------------------------------------------------------------------------------------------------------------------------------------------------------------------------------------------------------------------------------------------------------------------------------------------------------------------------------------------------------------------------------------------------------------------------------------------------------------------------------------------------------------------------------------------------------------------------------------------------------------------------------------------------------------------------------------------------------------------------------------------------------------------------------------------------------------------------------------------------------------|------------------------------------------------------------------------------------------------------------------------------------------------------------------------------------------------------------------------------------------------------------------------------------------------------------------------------------------------------------------------------------------------------------------------------------------------------------------------------------------------------------------------------------------------------------------------------------------------------------------------------------------------------------------------------------------------------------------------------------------------------------------------------------------------------------------------------------------------------------------------------------------------------------------------------------------------------------------------------------------------------------------------------------------------------------------------------------------------------------------------------------------------------------------------|
|                                                                  | Male                                                                                                     | Female                                                                                                                                                                        | Total                                                                                                                                                                                                                                                                                                                                                                                                       | %                                                                                                                                                                                                                                                                                                                                                                                                                                                   | Male                                                                                                                                                                                                                                                                                                                                                                                                                                                                                                                                                                                                          | Female                                                                                                                                                                                                                                                                                                                                                                                                                                                                                                                                                                                                                                            | Total                                                                                                                                                                                                                                                                                                                                                                                                                                                                                                                                                                                                                                                                                                                                                                                                                            | %                                                                                                                                                                                                                                                                                                                                                                                                                                                                                                                                                                                                                                                                                                                                                                                                                                                       | Total                                                                                                                                                                                                                                                                                                                                                                                                                                                                                                                                                                                                                                                                                                                                                                                                                                                                                                                                                       | %                                                                                                                                                                                                                                                                                                                                                                                                                                                                                                                                                                                                                                                                                                                                                                                                                                                                                                                                                                                                                                                                                                                                                                      |
| Parrot teller                                                    | 51                                                                                                       | 10                                                                                                                                                                            | 61                                                                                                                                                                                                                                                                                                                                                                                                          | 24.4                                                                                                                                                                                                                                                                                                                                                                                                                                                | 66                                                                                                                                                                                                                                                                                                                                                                                                                                                                                                                                                                                                            | 05                                                                                                                                                                                                                                                                                                                                                                                                                                                                                                                                                                                                                                                | 71                                                                                                                                                                                                                                                                                                                                                                                                                                                                                                                                                                                                                                                                                                                                                                                                                               | 28.4                                                                                                                                                                                                                                                                                                                                                                                                                                                                                                                                                                                                                                                                                                                                                                                                                                                    | 132                                                                                                                                                                                                                                                                                                                                                                                                                                                                                                                                                                                                                                                                                                                                                                                                                                                                                                                                                         | 26.4                                                                                                                                                                                                                                                                                                                                                                                                                                                                                                                                                                                                                                                                                                                                                                                                                                                                                                                                                                                                                                                                                                                                                                   |
| Labor                                                            | 46                                                                                                       | 27                                                                                                                                                                            | 73                                                                                                                                                                                                                                                                                                                                                                                                          | 29.2                                                                                                                                                                                                                                                                                                                                                                                                                                                | 37                                                                                                                                                                                                                                                                                                                                                                                                                                                                                                                                                                                                            | 27                                                                                                                                                                                                                                                                                                                                                                                                                                                                                                                                                                                                                                                | 64                                                                                                                                                                                                                                                                                                                                                                                                                                                                                                                                                                                                                                                                                                                                                                                                                               | 25.6                                                                                                                                                                                                                                                                                                                                                                                                                                                                                                                                                                                                                                                                                                                                                                                                                                                    | 137                                                                                                                                                                                                                                                                                                                                                                                                                                                                                                                                                                                                                                                                                                                                                                                                                                                                                                                                                         | 27.4                                                                                                                                                                                                                                                                                                                                                                                                                                                                                                                                                                                                                                                                                                                                                                                                                                                                                                                                                                                                                                                                                                                                                                   |
| Agriculture                                                      | 26                                                                                                       | 14                                                                                                                                                                            | 40                                                                                                                                                                                                                                                                                                                                                                                                          | 16.0                                                                                                                                                                                                                                                                                                                                                                                                                                                | 17                                                                                                                                                                                                                                                                                                                                                                                                                                                                                                                                                                                                            | 14                                                                                                                                                                                                                                                                                                                                                                                                                                                                                                                                                                                                                                                | 31                                                                                                                                                                                                                                                                                                                                                                                                                                                                                                                                                                                                                                                                                                                                                                                                                               | 12.4                                                                                                                                                                                                                                                                                                                                                                                                                                                                                                                                                                                                                                                                                                                                                                                                                                                    | 71                                                                                                                                                                                                                                                                                                                                                                                                                                                                                                                                                                                                                                                                                                                                                                                                                                                                                                                                                          | 14.2                                                                                                                                                                                                                                                                                                                                                                                                                                                                                                                                                                                                                                                                                                                                                                                                                                                                                                                                                                                                                                                                                                                                                                   |
| Trade/street venders                                             | 31                                                                                                       | 13                                                                                                                                                                            | 44                                                                                                                                                                                                                                                                                                                                                                                                          | 17.6                                                                                                                                                                                                                                                                                                                                                                                                                                                | 26                                                                                                                                                                                                                                                                                                                                                                                                                                                                                                                                                                                                            | 21                                                                                                                                                                                                                                                                                                                                                                                                                                                                                                                                                                                                                                                | 47                                                                                                                                                                                                                                                                                                                                                                                                                                                                                                                                                                                                                                                                                                                                                                                                                               | 18.8                                                                                                                                                                                                                                                                                                                                                                                                                                                                                                                                                                                                                                                                                                                                                                                                                                                    | 91                                                                                                                                                                                                                                                                                                                                                                                                                                                                                                                                                                                                                                                                                                                                                                                                                                                                                                                                                          | 18.2                                                                                                                                                                                                                                                                                                                                                                                                                                                                                                                                                                                                                                                                                                                                                                                                                                                                                                                                                                                                                                                                                                                                                                   |
| Government job                                                   | 13                                                                                                       | 08                                                                                                                                                                            | 21                                                                                                                                                                                                                                                                                                                                                                                                          | 08.4                                                                                                                                                                                                                                                                                                                                                                                                                                                | 11                                                                                                                                                                                                                                                                                                                                                                                                                                                                                                                                                                                                            | 05                                                                                                                                                                                                                                                                                                                                                                                                                                                                                                                                                                                                                                                | 16                                                                                                                                                                                                                                                                                                                                                                                                                                                                                                                                                                                                                                                                                                                                                                                                                               | 06.4                                                                                                                                                                                                                                                                                                                                                                                                                                                                                                                                                                                                                                                                                                                                                                                                                                                    | 37                                                                                                                                                                                                                                                                                                                                                                                                                                                                                                                                                                                                                                                                                                                                                                                                                                                                                                                                                          | 07.4                                                                                                                                                                                                                                                                                                                                                                                                                                                                                                                                                                                                                                                                                                                                                                                                                                                                                                                                                                                                                                                                                                                                                                   |
| Other's                                                          | 06                                                                                                       | 05                                                                                                                                                                            | 11                                                                                                                                                                                                                                                                                                                                                                                                          | 04.4                                                                                                                                                                                                                                                                                                                                                                                                                                                | 10                                                                                                                                                                                                                                                                                                                                                                                                                                                                                                                                                                                                            | 11                                                                                                                                                                                                                                                                                                                                                                                                                                                                                                                                                                                                                                                | 21                                                                                                                                                                                                                                                                                                                                                                                                                                                                                                                                                                                                                                                                                                                                                                                                                               | 08.4                                                                                                                                                                                                                                                                                                                                                                                                                                                                                                                                                                                                                                                                                                                                                                                                                                                    | 32                                                                                                                                                                                                                                                                                                                                                                                                                                                                                                                                                                                                                                                                                                                                                                                                                                                                                                                                                          | 06.4                                                                                                                                                                                                                                                                                                                                                                                                                                                                                                                                                                                                                                                                                                                                                                                                                                                                                                                                                                                                                                                                                                                                                                   |
| 173                                                              | 77                                                                                                       | 250                                                                                                                                                                           | 100                                                                                                                                                                                                                                                                                                                                                                                                         | 167                                                                                                                                                                                                                                                                                                                                                                                                                                                 | 83                                                                                                                                                                                                                                                                                                                                                                                                                                                                                                                                                                                                            | 250                                                                                                                                                                                                                                                                                                                                                                                                                                                                                                                                                                                                                                               | 100                                                                                                                                                                                                                                                                                                                                                                                                                                                                                                                                                                                                                                                                                                                                                                                                                              | 500                                                                                                                                                                                                                                                                                                                                                                                                                                                                                                                                                                                                                                                                                                                                                                                                                                                     | 100                                                                                                                                                                                                                                                                                                                                                                                                                                                                                                                                                                                                                                                                                                                                                                                                                                                                                                                                                         |                                                                                                                                                                                                                                                                                                                                                                                                                                                                                                                                                                                                                                                                                                                                                                                                                                                                                                                                                                                                                                                                                                                                                                        |
|                                                                  | following.<br>Parrot teller<br>Labor<br>Agriculture<br>Trade/street venders<br>Government job<br>Other's | following.     Male       Parrot teller     51       Labor     46       Agriculture     26       Trade/street venders     31       Government job     13       Other's     06 | following.         Male         Female           Mair         Female         51         10           Parrot teller         51         10           Labor         46         27           Agriculture         26         14           Trade/street venders         31         13           Government job         13         08           Other's         06         05           173         77         250 | following.         Male         Female         Total           Parrot teller         51         10         61           Labor         46         27         73           Agriculture         26         14         40           Trade/street venders         31         13         44           Government job         13         08         21           Other's         06         05         11           173         77         250         100 | following.         Male         Female         Total         %           Male         Female         Total         %           Parrot teller         51         10         61         24.4           Labor         46         27         73         29.2           Agriculture         26         14         40         16.0           Trade/street venders         31         13         44         17.6           Government job         13         08         21         08.4           Other's         06         05         11         04.4           173         77         250         100         167 | following.         Male         Female         Total         %         Male           Parrot teller         51         10         61         24.4         66           Labor         46         27         73         29.2         37           Agriculture         26         14         40         16.0         17           Trade/street venders         31         13         44         17.6         26           Government job         13         08         21         08.4         11           Other's         06         05         11         04.4         10           173         77         250         100         167         83 | following.         Male         Female         Total         %         Male         Female           Male         Female         Total         %         Male         Female           Parrot teller         51         10         61         24.4         66         05           Labor         46         27         73         29.2         37         27           Agriculture         26         14         40         16.0         17         14           Trade/street venders         31         13         44         17.6         26         21           Government job         13         08         21         08.4         11         05           Other's         06         05         11         04.4         10         11           173         77         250         100         167         83         250 | following.         Male         Female         Total         %         Male         Female         Total           Male         Parrot teller         51         10         61         24.4         66         05         71           Labor         46         27         73         29.2         37         27         64           Agriculture         26         14         40         16.0         17         14         31           Trade/street venders         31         13         44         17.6         26         21         47           Government job         13         08         21         08.4         11         05         16           Other's         06         05         11         04.4         10         11         21           173         77         250         100         167         83         250         100 | following.         Male         Female         Total         %         Male         Female         Total         %           Male         Parrot teller         51         10         61         24.4         66         05         71         28.4           Labor         46         27         73         29.2         37         27         64         25.6           Agriculture         26         14         40         16.0         17         14         31         12.4           Trade/street venders         31         13         44         17.6         26         21         47         18.8           Government job         13         08         21         08.4         11         05         16         06.4           Other's         06         05         11         04.4         10         11         21         08.4           173         77         250         100         167         83         250         100         500 | following.         Male         Female         Total         %         Total           Parrot teller         51         10         61         24.4         66         05         71         28.4         132           Labor         46         27         73         29.2         37         27         64         25.6         137           Agriculture         26         14         40         16.0         17         14         31         12.4         71           Trade/street venders         31         13         44         17.6         26         21         47         18.8         91           Government job         13         08         21         08.4         11         05         16         06.4         37           Other's         06         05         11 |