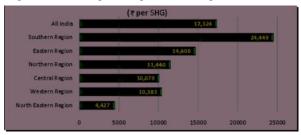

Following figures depict the region wise average savings outstanding and Region-wise Share of Savings linkage of SHGs respectively. The first figure shows that the majority share of SHGs savings belong to the southern region and the least is in the north eastern zone. The same is shown in the next figure. Southern region has a share of 63.32% and the north eastern with 1.79%.

#### Region-wise Average Savings Outstanding: 2015-16(%)