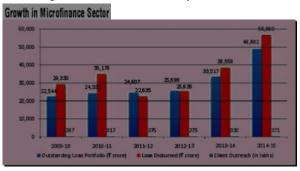

Despite having many issues, the sector has shown tremendous growth in last few decades. Today, India occupies a significant place in the global microfinance industry. The following figure shows the growth in the sector in last few years.

NABARD (2016)