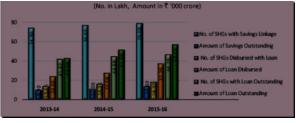

The following tableshows the account of savings, credit disbursement and credit outstanding of total SHGs and under NRLM and NULM during past three years.

# Overall Progress under SHG-Bank Linkage Programme during past three years

|                                | 0200.00                         | 3-14              | 2014                  | 1-15              | 2015-15               |                   |                      |
|--------------------------------|---------------------------------|-------------------|-----------------------|-------------------|-----------------------|-------------------|----------------------|
|                                | Particulars                     | No. of<br>SHGs    | Amount                | No. of<br>SHGs    | Amount                | No. of<br>SHGs    | Amount               |
|                                | Total SHG Nos.                  | 74.30<br>(1.53%)  | 9897.42<br>(20.45%)   | 76.97<br>(3.59%)  | 11059.84<br>(11.74%)  | 79.03<br>(2.68%)  | 13691,39 (23.79%)    |
|                                | All women SHGs                  | 62.52<br>(5.27%)  | 8012.89<br>(22.99%)   | 66.51<br>(6.38%)  | 9264.33<br>(15.61%)   | 67.63<br>(1.68%)  | 12035.78 (29.92%)    |
| SHG Savings                    | Percentage of Women Groups      | 84.15             | 80.96                 | 86.41             | 83.77                 | 85.58             | 87.91                |
| with Banks as<br>on 31 # March | Of which NRLM/SGSY              | 22.62<br>(10.46%) | 2477.58<br>(36.01%)   | 30.52 (34.92%)    | 4424.03<br>(78.56%)   | 34.57<br>(13.27%) | 6244.97<br>(41.16%)  |
|                                | % of NRLWSGSY Groups to Total   | 30.45             | 25.03                 | 39.65             | 40.00                 | 43.74             | 45.61                |
|                                | Of which NULWSJSRY              | NA.               | NA                    | 4.33              | 1071.81               | 4.46 (3.00%)      | 1006.22 (6.12%)      |
|                                | % of NULM/SJSRY Groups to Total | NA.               | NA                    | 5.63              | 9.69                  | 5.64              | 7.35                 |
|                                | No. of SHGs extended loans      | 13.66 (12.02%)    | 24017.36<br>(16.67%)  | 16.26 (19.03%)    | 27582.31<br>(14.84%)  | 18.32 (12.67%)    | 37285.90<br>(35.18%) |
|                                | All women SHGs                  | 11.52             | 21 037.97<br>(17.83%) | 14.48 (25.69%)    | 24419.75 (16.07%)     | 16.29 (12.50%)    | 34411.42 (40.92%)    |
| Loans                          | Percentage of Women Groups      | 84.3              | 87.6                  | 89.05             | 83.53                 | 88.92             | 92.29                |
| Disbursed to<br>SHGs during    | Of which NRLM/SGSY              | 2.26<br>(24.56%)  | 3480.60<br>(57.67%)   | 6.43<br>(28.45%)  | 9487.69 (27.26%)      | 8.16<br>(26.91%)  | 16785.78 (76.92%)    |
| the year                       | % of NPLM/SGSY Groups to Total  | 16.52             | 14.49                 | 39.54             | 34.40                 | 44.54             | 45.02                |
|                                | Of which NULW/SJSRY             | NA.               | NA                    | 1.05              | 1871.55               | 1.11<br>(5.71%)   | 2620.22<br>(40.00%)  |
|                                | % of NULAVSJSRY Groups to Total | NA.               | NA                    | 6.46              | 6.79                  | 6.06              | 7.03                 |
|                                | Total No. of SHGs linked        | 41.97             | 42927.52 (9.02%)      | 44.68<br>(6.46%)  | 51 545 46<br>(20.06%) | 46.73<br>(4.59%)  | 57119.23<br>(10.81%) |
|                                | No. of all Women SHGs linked    | 34.06             | 36151.58 (10.08%)     | 38.58<br>(13.27%) | 45901.95<br>(25.97%)  | 40.35<br>(4.61%)  | 51428.91<br>(12.04%) |
| Loans                          | Percentage Of Women SHGs        | 81.2              | 84.2                  | 86.35             | 89.05                 | 86.37             | 90.04                |
| Outstanding<br>against SHGs    | Of which NRLM/SGSY              | 13.07 (9.55%)     | 10177.42 (18.38%)     | 18.45<br>(41.24%) | 19752.74 (94.08%)     | 21.91 (18.59%)    | 26610.16<br>(34.72%) |
| as on 31March                  | % of NPLM/SGSY Groups to Total  | 31.1              | 23.7                  | 41.32             | 38.32                 | 46.89             | 46.59                |
|                                | Of which NULWSJSRY              | NA                | NA                    | 3.18              | 3462.62               | 3.13<br>(-1.57%)  | 3979.75<br>(14.93%)  |
|                                | % of NJLM/SJSRY Groups to Total | NA                | NA.                   | 7.12              | 6.72                  | 7.00              | 6.97                 |

# Progress of SHG-BLP during past three years

From the above figure, it is clear that the number of SHGs and the amount of Savings outstanding has increased in the past three years. Moreover savings and loans outstanding both have increased simultaneously. There was a net addition of 2.06 lakh SHGs during the year increasing the number of SHGs having savings linkage to 79.03 lakh as on 31 March 2016. During the year, banks disbursed loan of 37,287 crore, recording 35% increase over the last year. The savings outstanding of SHGs with banks as on 31 March 2016 has reached an all-time high of 13,691 crore. The total bank loan outstanding to SHGs increased by 10.8% and stood at 57,119 crore against 51,545 crore as on 31 March 2015.