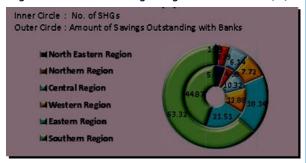

Following figures depict the region wise average savings outstanding and Region-wise Share of Savings linkage of SHGs respectively. The first figure shows that the majority share of SHGs savings belong to the southern region and the least is in the north eastern zone. The same is shown in the next figure. Southern region has a share of 63.32% and the north eastern with 1.79%.

#### Region-wise Share of Saving linkage of SHGs: 2015-16(%)

SHG-BLP is sometimes compared with MFI led Micro finance programmesignoring its contribution in terms of thrift & savings, support in providing financial literacy, bringing community participation and building social capital etc.