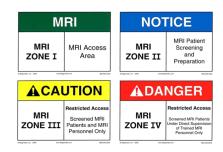

#### **MRI** Zones

Four different zones are suggested round the MRI scanner. The access to these zones is restricted in MRI facilities and hospitals and the boundary of each zone in this four-zone safety system is defined by its purpose and distance from the MRI scanner. Some zones may extend into other areas or floors of the facility due to the three dimensional extend of the magnetic field.

Zone I includes all areas freely accessible to the general public where the magnet field poses no hazards, such as the entrance to the MR facility.

Zone II is located between Zone I and the more restrictive
28

Zone III. In Zone II patients are under supervision of MR personnel. Zone II often includes the reception area, dressing rooms and MRI screening rooms.

Zone III is access-restricted by physical barriers such as doors with coded access. Inside Zone III, only the approved MR personnel and patients that have undergone MRI screening are allowed. The MR control room is in Zone III.

Zone IV is the room where the magnet is located. Access to Zone IV should only be possible by passing through Zone III. Zone IV is meant so the walls of magnet room contain the five 0.5 mT line (or 5 Gauss) line of the perimeter field of the magnet.