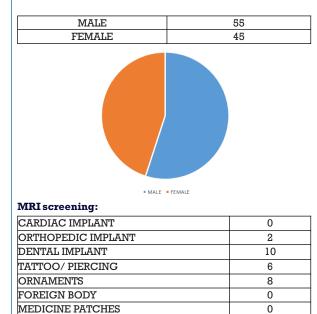

#### **Results:**

During a period of 8 months of the study, 100 patients who fulfilled inclusion criteria were studied, out of which 55 were male and 45 were female.

In the screening process which was done before the MRI scan, from total 100 patients, 10% had dental implants which were MRI compatible, 2% had orthopedic implants which were made of titanium. 6% had tattoo/ piercings and 8% patients had permanently fixed ornaments which were either made of gold or silver.