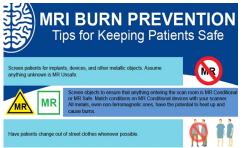

#### MR Item Classification System ratings MR Safe: Items pose no known hazards in all MR environments and are indicated by a green and white icon. MR Conditional: Items do not pose any known hazards in a specific MR environment with specific conditions of use. The icon consists of "MR" inside of a yellow triangle. MR Unsafe: Items such as any magnetic item, are unsafe in all MR environments. Here bine where use Withwinded C

item, are unsafe in all MR environments. Unsafe icon features a "MR" inside of a red circle with a bar through it.