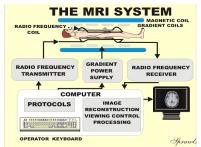

## MAGNETIC RESONANCE IMAGING

MRI, or resonance imaging, uses strong magnetic fields to vary the spin of atoms in our bodies.

Radio signals detect these tiny changes. MRI computers process this information and construct images of sentimental tissues inside the body, from the brain to blood vessels.

## MATERIALS AND METHODS

A descriptive study was conducted over a period of 8 months (2019-2020) on 100 patients about the safety protocols which was carried out before and during the MRI examination.

Data for the study was collected from 1.5 Tesla, Toshiba machine, model Excelart Vantage in MGM MEDICAL HOSPITAL, Kamothe, Navi Mumbai for evaluating the risk for patient undergoing MRI.