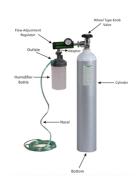

## **Dental implant artifacts:**

**Orthopedic implant artifact:** 

MRI compatible items: MRI compatible trolley

MRI compatible oxygen cylinder