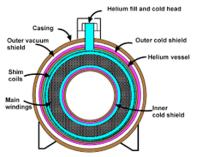

### **MRI** magnets

The most commonly used magnet in an MRI machine is superconducting magnet.

Superconductive MRI magnets use a solenoid-shaped coil made from alloys like niobium/titanium or niobium/tin surrounded by copper.

These alloys have the property of zero resistance to electrical current when cooled down to about 10 kelvin. The coil is kept below this temperature with liquid helium.

The power supply is connected on either side of a short heated segment of the coil and the current to the coil is gradually increased over several hours until the desired magnetic field is reached.

The heated segment is allowed to cool to superconducting temperature and the power supply removed and taken away.

The current continues within the closed-loop system of the coil for years without significant decline. A resulting property is that the magnetic field is always present.