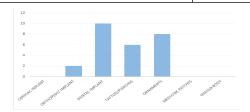

#### **Results:**

During a period of 8 months of the study, 100 patients who fulfilled inclusion criteria were studied, out of which 55 were male and 45 were female.

In the screening process which was done before the MRI scan, from total 100 patients, 10% had dental implants which were MRI compatible, 2% had orthopedic implants which were made of titanium. 6% had tattoo/ piercings and 8% patients had permanently fixed ornaments which were either made of gold or silver.