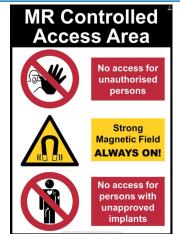

#### Awareness poster

#### MR Item Classification System ratings MR Safe: Items pose no known hazards in all MR environments and are indicated by a green and white icon. MR Conditional: Items do not pose any known hazards in a specific MR environment with specific conditions of use. The icon consists of "MR" inside of a yellow triangle. MR Unsafe: Items such as any magnetic item, are unsafe in all MR environments. Here bine where use Withwinded C

item, are unsafe in all MR environments. Unsafe icon features a "MR" inside of a red circle with a bar through it.