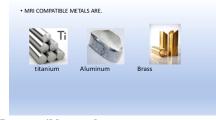

Titanium is a paramagnetic material that is not affected by the magnetic field of MRI. The risk of implant-based complications is extremely low, and MRI are often safely utilized in patients with implants. The titanium plates used in the craniofacial area, however, are made of alloys. More precise research is needed because the effects of MRI depend on the proportion of the constituents of the alloy.

## MRI compatible metals:

## Titanium

Orthopaedic surgeons often use titanium implants for their strength and compatibility with body tissues. Titanium has nonmagnetic properties which makes it compatible for use with an MRI as well. Joint replacements, surgical screws, bone plates and pacemaker cases all of these use titanium. In addition, doctors can use surgical tools made of the metal in MRI rooms.