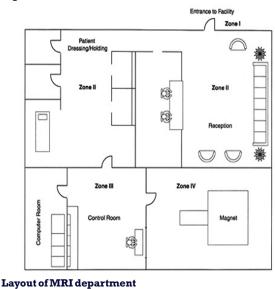

#### **MRI** Zones

Four different zones are suggested round the MRI scanner. The access to these zones is restricted in MRI facilities and hospitals and the boundary of each zone in this four-zone safety system is defined by its purpose and distance from the MRI scanner. Some zones may extend into other areas or floors of the facility due to the three dimensional extend of the magnetic field.

Zone I includes all areas freely accessible to the general public where the magnet field poses no hazards, such as the entrance to the MR facility.

Zone II is located between Zone I and the more restrictive
28

Zone III. In Zone II patients are under supervision of MR personnel. Zone II often includes the reception area, dressing rooms and MRI screening rooms.

Zone III is access-restricted by physical barriers such as doors with coded access. Inside Zone III, only the approved MR personnel and patients that have undergone MRI screening are allowed. The MR control room is in Zone III.

Zone IV is the room where the magnet is located. Access to Zone IV should only be possible by passing through Zone III. Zone IV is meant so the walls of magnet room contain the five 0.5 mT line (or 5 Gauss) line of the perimeter field of the magnet.

## **MRI** safety zones