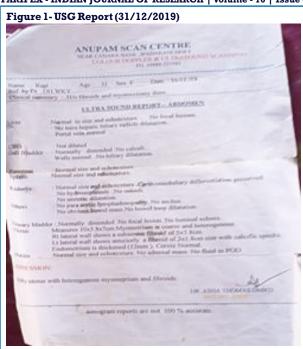

onset of periods and lasting up to 4 days. She took allopathic medications for these complaints and there was a history of *myomectomy* (3/4/2019). 7 months after myomectomy, there happened recurrence of leomyoma and symptoms. In USG taken on 31/12/2019, fibroid uterus was revealed. She came here for an effective alternative management.

#### Investigations: • Blood Hb

- 11.2 gm % - 10 mm
- ESR USG -
  - ; -
- Uterus measured 10 ×7×5.8 cm.
- Myometrium is coarse and heterogeneous.
- Right lateral wall shows sub serous fibroid of 5×3.8 cm.
- Left lateral wall shows a fibroid of 3 ×1.8 cm with calcific specks seen anteriorly.