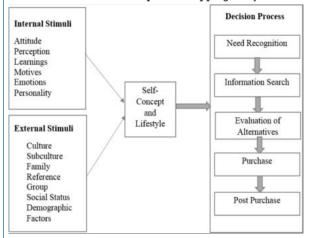

#### Online Consumer Buying Process

The online buying process arises from two stimuli called internal stimuli and external stimuli. The internal stimuli are formed by the internal conception of the consumer can be in the form of attitude, learnings, perception towards the product, Personality, and emotion. While the external stimuli are formed by the consumer's culture, subculture, Family, reference group, Social Status, and demographic factors. The intention of these stimuli will lead to a change in the selfconcept and lifestyles of the consumer.

The first stage of the online buying decision process is considered the need for recognition. For example, in pandemic times people are sitting inside their rooms. They have an intention to buy the food while online. So this intention would be formed as the need for recognition. After the first stage, people try to search for the availability of resources. If they satisfy their needs eventually they also search for an alternative (comparing price, quality, delivery time, etc.). In addition to the evaluation of alternatives, the consumer comes up with a solution. The outcome will be the form of purchase. Furthermore, if the consumer is satisfied with the product they will automatically turn to post-purchase behavior. In this study, we are analyzing how the consumers buying behavior during the outbreak of a covid pandemic.