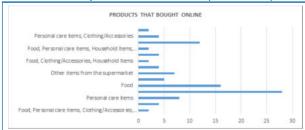

bruary 2022 to March 2022 through stratified random sampling. The questionnaire was designed according to the ordinal scale method. The questions were measured on a 5-point Likert scale from 1-strongly disagree and 5- strongly agree. Concerning Likert scales, the study was concluded with the help of a relative important index. Furthermore, some questions were measured as "yes" or "no".

# Comparative Study I. Pathanamthitta District Demographic Factors

The demographic factors include age, annual income, gender, education, social class, etc. in this we have collected the sample from the locality of the Pathanamthitta district.



a) Age



b) Annual Income

PARIPEX - INDIAN JOURNAL OF RESEARCH | Volume - 11 | Issue - 04 | April - 2022 | PRINT ISSN No. 2250 - 1991 | DOI : 10.36106/paripex



## Products That Were Bought Online Since The Start Of The Covid Outbreak

#### **Ordinal Scale**

In this study, we have used the 5-point Likert scale for the respective questionnaire (5-Strongly agree, 4-Agree, 3-Neutral, 2-Disagree, and 1-Strongly disagree). The table below shows the number of respondents with their perceptions of online shopping during the Covid pandemic.

#### **Ordinal Scale**

| Questions                                                                                     | Stron<br>gly<br>Agre<br>e | Agr<br>ee | Neutr<br>al | Disag<br>ree | Strong<br>ly<br>Disagr<br>ee |
|-----------------------------------------------------------------------------------------------|---------------------------|-----------|-------------|--------------|------------------------------