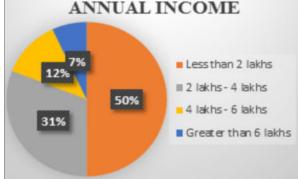

# Comparative Study I. Pathanamthitta District Demographic Factors

The demographic factors include age, annual income, gender, education, social class, etc. in this we have collected the sample from the locality of the Pathanamthitta district.

a) Age

b) Annual Income

PARIPEX - INDIAN JOURNAL OF RESEARCH | Volume - 11 | Issue - 04 | April - 2022 | PRINT ISSN No. 2250 - 1991 | DOI : 10.36106/paripex