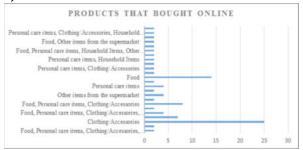

|    |    |     |     |     |       |    |
| During the coronavirus outbreak, I   | 10 | 44 | 36 | 66 | 42 | 198 | 100 | 500 | 0.396 | 12 |
| shopped online for the first time.   |    |    |    |    |    |     |     |     |       |    |

#### Interpretation

Based on these ranking results, the price that has influenced the online purchase has the greatest ranking for online purchasing behavior of consumers (RII = 0.732). They shopped online for the first time during the coronavirus outbreak, which is of lesser importance (RII = 0.396).

#### II. Kottayam District **Demographic Factors**

The demographic factors include age, education, gender, annual income, social class, etc. The same ratio of responses is collected from the locality of the Kottayam district





#### b) Annual Income



#### Products That Were Bought Online Since The Start Of A

#### Relative Important Index

| Questions                          | Strongly | Agree | Neutral | Disagree | Strongly | Total | Total     | A*N | RII  | Rank |
|------------------------------------|----------|-------|---------|----------|----------|-------|-----------|-----|------|------|
|                                    | Agree    |       |         |          | Disagree |       | Number(N) |     |      |      |
| I believe the price has influenced | 50       | 284   | 45      | 4        | 2        | 385   | 100       | 500 | 0.77 | 1    |
| my online purchase                 |          |       |         |          |          |       |           |     |      |      |
| I believe Product's brand          | 60       | 220   |