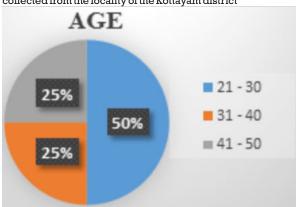

#### II. Kottayam District **Demographic Factors**

The demographic factors include age, education, gender, annual income, social class, etc. The same ratio of responses is collected from the locality of the Kottayam district