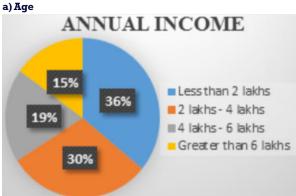

|    |    |    |    |    |     |     |     |       |    |
| During the coronavirus outbreak, I   | 10 | 44 | 36 | 66 | 42 | 198 | 100 | 500 | 0.396 | 12 |
| shopped online for the first time.   |    |    |    |    |    |     |     |     |       |    |

#### Interpretation

Based on these ranking results, the price that has influenced the online purchase has the greatest ranking for online purchasing behavior of consumers (RII = 0.732). They shopped online for the first time during the coronavirus outbreak, which is of lesser importance (RII = 0.396).

#### II. Kottayam District **Demographic Factors**

The demographic factors include age, education, gender, annual income, social class, etc. The same ratio of responses is collected from the locality of the Kottayam district





#### b) Annual Income



#### Products That Were Bought Online Since The Start Of A

#### Relative Important Index

| Questions                          | Strongly | Agree | Neutral | Disagree | Strongly | Total | Total     | A*N | RII  | Rank |
|------------------------------------|----------|-------|---------|----------|----------|-------|-----------|-----|------|------|
|                                    | Agree    |       |         |          | Disagree |       | Number(N) |     |      |      |
| I believe the price has influenced | 50       | 284   | 45      | 4        | 2        | 385   | 100       | 500 | 0.77 | 1    |
| my online purchase                 |          |       |         |          |          |       |           |     |      |      |
| I believe Product's brand