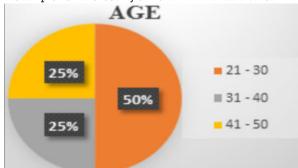

# Comparative Study I. Pathanamthitta District Demographic Factors

The demographic factors include age, annual income, gender, education, social class, etc. in this we have collected the sample from the locality of the Pathanamthitta district.

a) Age

b) Annual Income

PARIPEX - INDIAN JOURNAL OF RESEARCH | Volume - 11 | Issue - 04 | April - 2022 | PRINT ISSN No. 2250 - 1991 | DOI : 10.36106/paripex